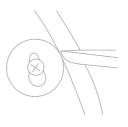

### Wall Shelf Care Information

Wall fixing must be selected according to the type wall and weight of item to be hung. We recommend seeking professional advice before selecting fixings.

Not suitable for bathroom or damp environments.