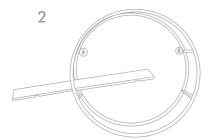

### INSTRUCTIONS

Please ensure frame is fully positioned before use.

Once secure to wall insert one shelf at a time.