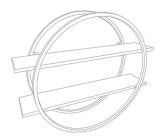

### INSTRUCTIONS

Please ensure frame is fully positioned before use.

Once secure to wall insert one shelf at a time.