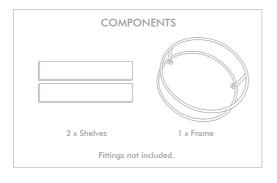

### **IGGY WALL SHELF**

We hope you love your purchase, however if you aren't completely happy please retain your packaging to ensure its safe return.

Lovingly handmade, variations may occur.

### INSTRUCTIONS

Please ensure frame is fully positioned before use.

Once secure to wall insert one shelf at a time.