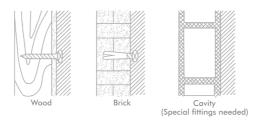

### Wall Shelf Care Information

Wall fixing must be selected according to the type wall and weight of item to be hung. We recommend seeking professional advice before selecting fixings.

Not suitable for bathroom or damp environments.