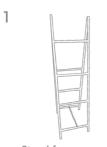

#### INSTRUCTIONS

Stand frame on a level surface and open. Assemble in room where it will be used to avoid carrying

Please ensure chain is fully extended when fitting shelves.

CAUTION! Keep fingers away from folding hinge. Risk of finger entrapment.