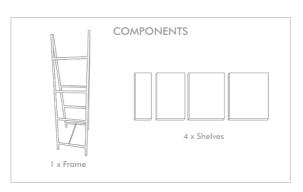

#### INSTRUCTIONS

Stand frame on a level surface and open. Assemble in room where it will be used to avoid carrying

Please ensure chain is fully extended when fitting shelves.

CAUTION! Keep fingers away from folding hinge. Risk of finger entrapment.

Gently slide each shelf into position

Ensure shelves are slotted into place and secure.