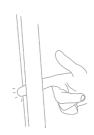

#### INSTRUCTIONS

Stand frame on a level surface and open. Assemble in room where it will be used to avoid carrying

Please ensure chain is fully extended when fitting shelves.

CAUTION! Keep fingers away from folding hinge. Risk of finger entrapment.