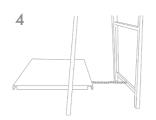

Gently slide each shelf into position

Ensure shelves are slotted into place and secure.