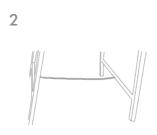

#### INSTRUCTIONS

Stand frame on a level surface and open. Assemble in room where it will be used to avoid carrying

Please ensure chain is fully extended when fitting shelves.

CAUTION! Keep fingers away from folding hinge. Risk of finger entrapment.

Gently slide each shelf into position

Ensure shelves are slotted into place and secure.