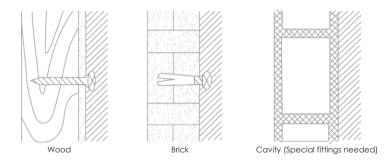

## WALL MOUNT

We hope you love your purchase, however if you aren't completely happy please retain your packaging to ensure its safe return

Wall fixings are not included

Always remember that wall fixings should be selected according to the type of wall and weight of item to be hung

We recommend seeking professional advice before selecting fixings.

For extra care check the mirror periodically to ensure fittings are secure.

Not suitable for bathrooms or damp environments.

We also advise not to place in a child's room.